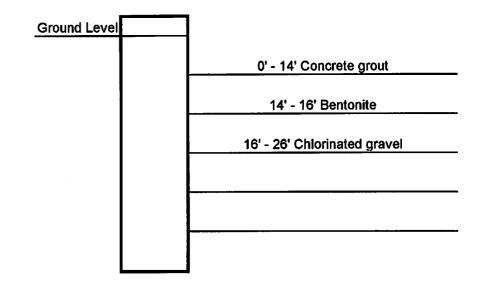

## **Driller's Log**

| Customer: Hospers RW           |             |                  | S#1 Legal:           |                  | #PL1-4       |                                 |
|--------------------------------|-------------|------------------|----------------------|------------------|--------------|---------------------------------|
| Date Construction              | on Started: | 5/1              | 8/2010               | GPS R            | eading:      | 43° 06' 42.5"<br>095° 54' 30.6" |
| Well Depth:                    | 26'         |                  |                      | Bore I           | lole:        | 54"                             |
| Type of Plain Casing:          |             | .500" wall steel |                      | Casing Dia.:     |              | 24"                             |
| From: 0'                       |             | <b>To</b> 18'    |                      |                  |              |                                 |
| Type of Perf. Casing:          |             | Stainless V-wire |                      | Casing Dia.:     |              | 24"                             |
| Slot size:                     | .120"       | From:            | 18'                  | То               | 21'          |                                 |
| Sump From:                     | 21'         | To:              | 26'                  | Туре             | of Bottom:   | Steel                           |
| Gravel From: Red Flint         |             |                  | t                    | Grade Size: #120 |              | #120                            |
| Yards of Gravel: 3 Super sacks |             |                  |                      | Bags of Chunks:  |              | 1 Super sack                    |
| Bags of Powder:                |             | ]                |                      | Yards            | of Concrete: | 7                               |
| Stabilizers:                   | 1           | l                | Well Development Tin |                  | ne:          |                                 |
| Test Pump Results:             |             |                  |                      | SWL:             |              |                                 |
| GPM from                       |             |                  |                      |                  |              |                                 |
| GPM from                       |             |                  |                      |                  |              |                                 |
| GPM from                       |             |                  |                      |                  |              |                                 |
| GPM from                       |             |                  |                      |                  |              |                                 |