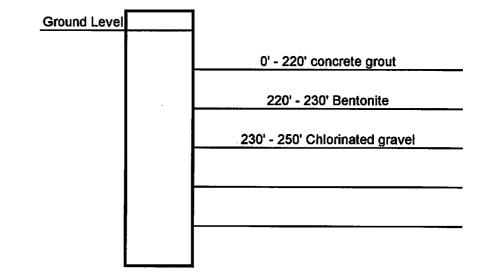

## **Driller's Log**

| Customer: Hospers RW  |              |                  | NS #1   | Legal:                |                | Well #PL1-3                     |
|-----------------------|--------------|------------------|---------|-----------------------|----------------|---------------------------------|
| Date Constructi       | ion Started: | 5/               | 25/2010 | GPS Re                | ading:         | 43° 06' 18.6"<br>095° 54' 41.3" |
| Well Depth:           | 250'         |                  |         | Bore Ho               | le:            | 32 <sup>#</sup>                 |
| Type of Plain Casing: |              | .375" wall steel |         | Casing                | Dia.:          | 16"                             |
| From: 0'              |              | To 235'          |         |                       |                |                                 |
| Type of Perf. Casing: |              | Stainless V-wire |         | Casing                | Dia.:          | 16"                             |
| Slot size:            | .040"        | From:            | 235'    | То                    | 250'           |                                 |
| Sump From:            |              | To:              |         | Type of               | <b>Bottom:</b> | Stainless steel                 |
| Gravel From: Red Flin |              |                  | int     | Grade Size:           |                | #40                             |
| Yards of Gravel:      |              |                  |         | Bags of               | Chunks:        | 2 Super sacks                   |
| Bags of Powder:       |              |                  |         | Yards o               | f Concrete:    | 36 - grout                      |
| Stabilizers:          | 7            |                  |         | Well Development Time |                | ne:                             |
| Test Pump Results:    |              |                  |         | SWL:                  |                |                                 |
| GPM from              |              |                  |         |                       |                | <del></del>                     |
| GPM from              |              |                  |         |                       |                |                                 |
| GPM from              |              |                  |         |                       |                |                                 |
| GPM from              |              |                  |         |                       |                |                                 |